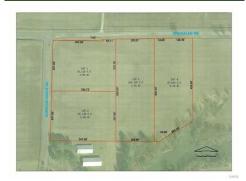

## \$100,000

Country living at it's best. Hard to find 2+ acre lot available to build your dream home in the Edwardsville School District. 7 minutes to downtown Edwardsville and 5 minutes from Hamel and I-55. Level lot with view of 3 acre pond. Covenants and restrictions have not been finalized but will be recorded in the next 30 days. Three other lots are also available in Phase 1 of this development. Bring your builder today.