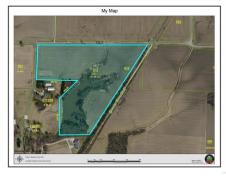

## \$100,000

Country living at it's best. Hard to find 2+ acre lot available to build your dream home in the Edwardsville School District. 7 minutes to downtown Edwardsville and 5 minutes from Hamel and I-55. Level lot with view of 3 acre pond. Covenants and restrictions have not been finalized but will be recorded in the next 30 days. Three other lots are also available in Phase 1 of this development. Bring your builder today.