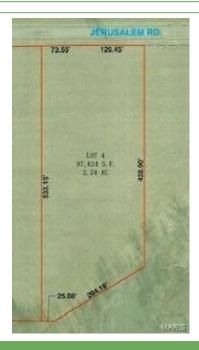

## 8034 Jerusalem Rd, Edwardsville, IL 62025

» MLS #: 22056960

» Land | Lot: 92,347 ft<sup>2</sup> (2.12 acres)

» More Info: 8034JerusalemRd.lsForSale.com

Troy Schmidt (618) 806-9191 tschmidt@gorirealtors.com

## \$100,000

Country living at it's best. Hard to find 2+ acre lot available to build your dream home in the Edwardsville School District. 7 minutes to downtown Edwardsville and 5 minutes from Hamel and I-55. Level lot with view of 3 acre pond. Covenants and restrictions have not been finalized but will be recorded in the next 30 days. Three other lots are also available in Phase 1 of this development. Bring your builder today.